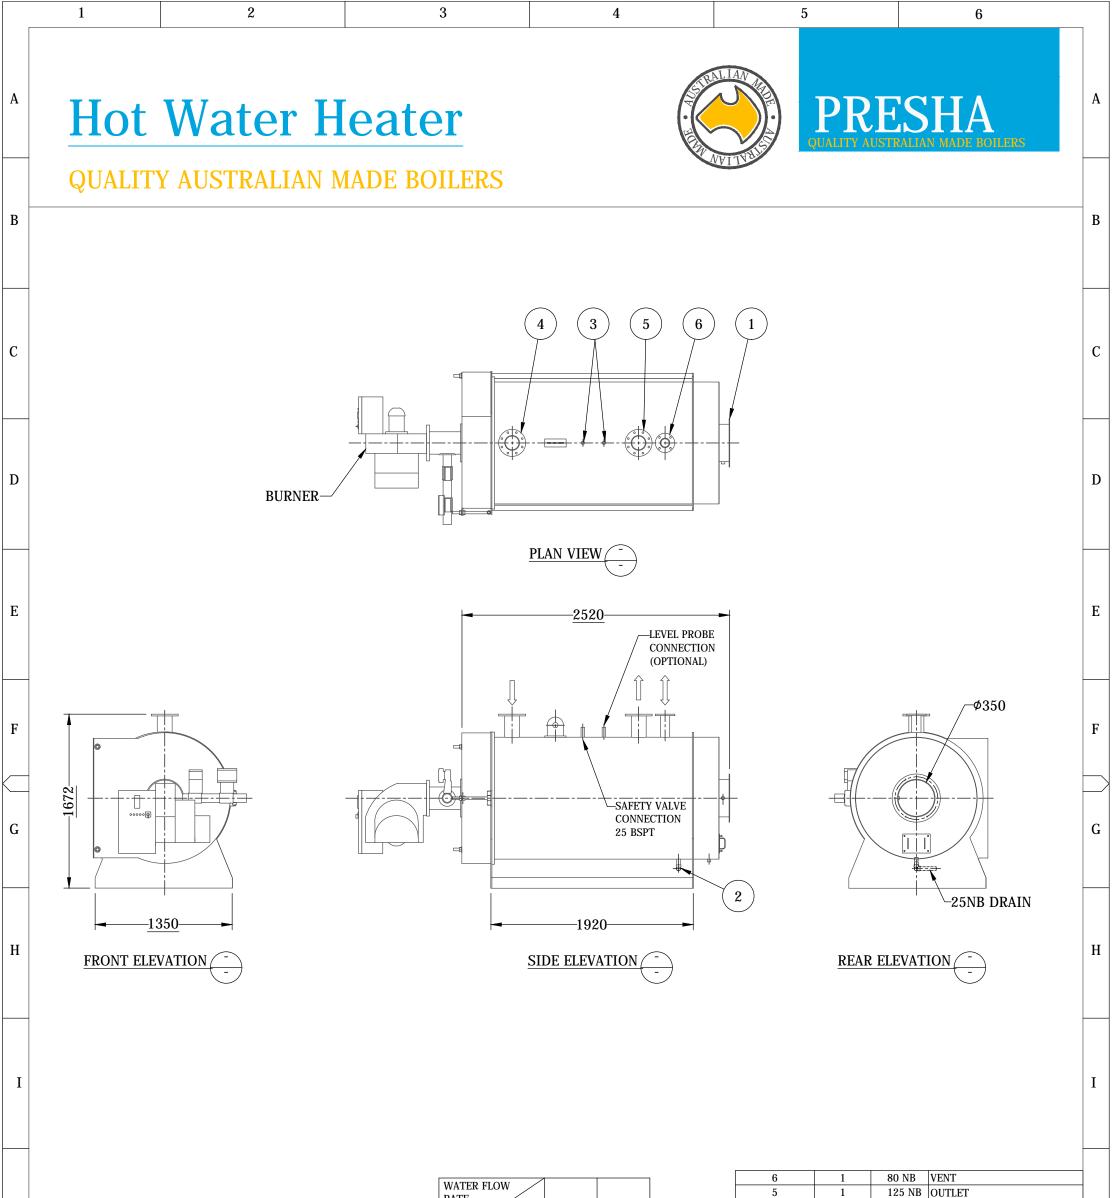

| J                                      | MAXIMUM WORKING WATER<br>DESIGN CODE STANDARD U                                                                     | URE STANDARD UNITS = 500 kpa<br>R TEMPERATURE STANDARD UNIT<br>NITS = AS1210 (sect 3.3.2)<br>FO CHANGE WITHOUT NOTICE. |                                                                                                 |   |  | 3<br>4<br>3<br>2<br>1<br>ITEM | 1<br>1<br>1<br>1<br>1<br>QTY | 25 NB DR | ET<br>TETY VALVE | J     |
|----------------------------------------|---------------------------------------------------------------------------------------------------------------------|------------------------------------------------------------------------------------------------------------------------|-------------------------------------------------------------------------------------------------|---|--|-------------------------------|------------------------------|----------|------------------|-------|
| K                                      | DRAWN TO AS1100: DO NOT SCALE:   DIMENSIONS Notice: These drawings and specifications may not be reproduced, copied |                                                                                                                        |                                                                                                 |   |  |                               |                              |          | K                |       |
|                                        | IN MILLIMETERS:                                                                                                     |                                                                                                                        | or used as the basis for the manufacture or sale without written permission from CF&S Pty. Ltd. |   |  |                               | pyright 2005                 |          |                  |       |
| L TITLE: REVERSE FIRE BOILER<br>650 kW |                                                                                                                     |                                                                                                                        |                                                                                                 |   |  | SIZE:<br>A4                   | L                            |          |                  |       |
|                                        | 1                                                                                                                   | 2                                                                                                                      | 3                                                                                               | 4 |  | 5                             |                              |          | 6                |       |
|                                        |                                                                                                                     |                                                                                                                        |                                                                                                 |   |  |                               |                              |          | ME-0903          | Rev B |